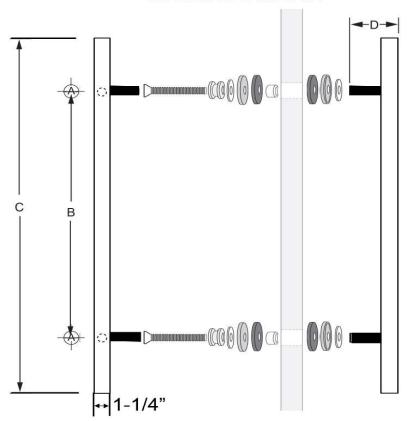

## LADDER STYLE BACK-TO BACK PULL HANDLE 1-1/4" DIAMETER

## **MOUNTING TEMPLATE**

| ITEM#   | "A"  | "B" | "C" | "D" |
|---------|------|-----|-----|-----|
| CLP24XX | 5/8" | 12" | 24" | 3"  |
| CLP36XX | 5/8" | 24" | 36" | 3"  |
| CLP48XX | 5/8" | 36" | 48" | 3"  |
| CLP60XX | 5/8" | 48" | 60" | 3"  |
| CLP72XX | 5/8" | 60" | 72" | 3"  |