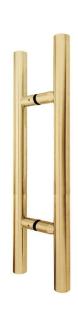

## LADDER STYLE BACK-TO BACK PULL HANDLE 1-1/4" DIAMETER

Email: sales@celglasshardware.com

Ladder Style Back-to-Back Pull Handle